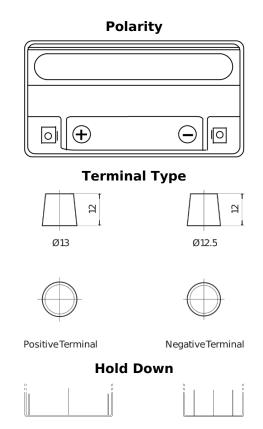

## **Start-Stop Auxiliary CK151**

| Part number                    | CK151                  |
|--------------------------------|------------------------|
| Technology                     | AGM                    |
| EAN/GTIN                       | 3661024016612          |
| Voltage                        | 12 V                   |
| Capacity                       | 15.0 Ah                |
| CCA                            | 200 A                  |
| Length                         | 150 mm                 |
| Width                          | 90 mm                  |
| Height                         | 145 mm                 |
| Box size                       | C56                    |
| Polarity                       | ETN 1                  |
| Terminal Type                  | Small taper post (JLR) |
| Hold Down                      | В0                     |
| Weights (subject of variation) | 4.80 kg                |