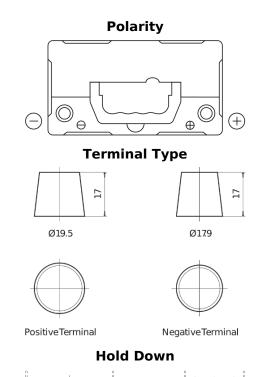

## **AGM CK454**

| Part number                    | CK454         |
|--------------------------------|---------------|
| Technology                     | AGM           |
| EAN/GTIN                       | 3661024017077 |
| Voltage                        | 12 V          |
| Capacity                       | 45.0 Ah       |
| CCA                            | 380 A         |
| Length                         | 237 mm        |
| Width                          | 127 mm        |
| Height                         | 227 mm        |
| Box size                       | B24           |
| Polarity                       | ETN 0         |
| Terminal Type                  | EN taper post |
| Hold Down                      | В0            |
| Weights (subject of variation) | 13.50 kg      |