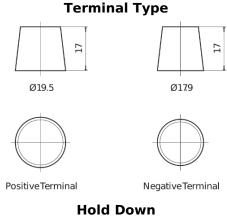

## **AGM CK508**

| Part number                    | CK508         |
|--------------------------------|---------------|
| Technology                     | AGM           |
| EAN/GTIN                       | 3661024016629 |
| Voltage                        | 12 V          |
| Capacity                       | 50.0 Ah       |
| CCA                            | 800 A         |
| Length                         | 260 mm        |
| Width                          | 173 mm        |
| Height                         | 206 mm        |
| Box size                       | G34           |
| Polarity                       | ETN 9         |
| Terminal Type                  | EN taper post |
| Hold Down                      | B7            |
| Weights (subject of variation) | 17.50 kg      |