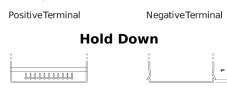

## **AGM CK508**

| Part number                    | CK508         |
|--------------------------------|---------------|
| Technology                     | AGM           |
| EAN/GTIN                       | 3661024016629 |
| Voltage                        | 12 V          |
| Capacity                       | 50.0 Ah       |
| CCA                            | 800 A         |
| Length                         | 260 mm        |
| Width                          | 173 mm        |
| Height                         | 206 mm        |
| Box size                       | G34           |
| Polarity                       | ETN 9         |
| Terminal Type                  | EN taper post |
| Hold Down                      | B7            |
| Weights (subject of variation) | 17.50 kg      |