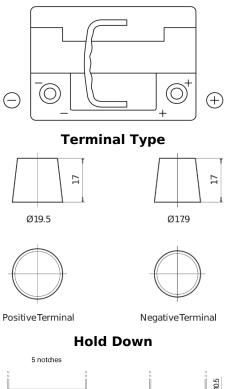

## AGM CK600

|   | AGM  | 60 ab<br>CK600 680 |
|---|------|--------------------|
| 1 |      |                    |
| 4 | ~~~~ |                    |

| Part number                    | СК600         |
|--------------------------------|---------------|
| Technology                     | AGM           |
| EAN/GTIN                       | 3661024016544 |
| Voltage                        | 12 V          |
| Capacity                       | 60.0 Ah       |
| CCA                            | 680 A         |
| Length                         | 242 mm        |
| Width                          | 175 mm        |
| Height                         | 190 mm        |
| Box size                       | L02           |
| Polarity                       | ETN 0         |
| Terminal Type                  | EN taper post |
| Hold Down                      | B13           |
| Weights (subject of variation) | 17.90 kg      |