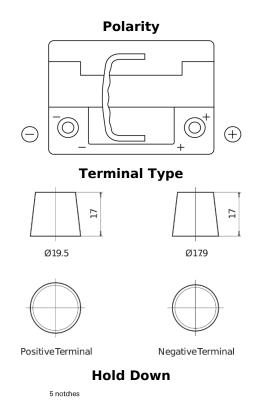

## **AGM CK620**

| Death and a least              | CKCOO         |
|--------------------------------|---------------|
| Part number                    | CK620         |
| Technology                     | AGM           |
| EAN/GTIN                       | 3661024017015 |
| Voltage                        | 12 V          |
| Capacity                       | 62.0 Ah       |
| CCA                            | 680 A         |
| Length                         | 242 mm        |
| Width                          | 175 mm        |
| Height                         | 190 mm        |
| Box size                       | L02           |
| Polarity                       | ETN 0         |
| Terminal Type                  | EN taper post |
| Hold Down                      | B13           |
| Weights (subject of variation) | 17.90 kg      |