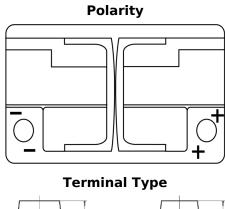

## **AGM CK700**

| Part number                    | CK700         |
|--------------------------------|---------------|
| Technology                     | AGM           |
| EAN/GTIN                       | 3661024015714 |
| Voltage                        | 12 V          |
| Capacity                       | 70.0 Ah       |
| CCA                            | 760 A         |
| Length                         | 278 mm        |
| Width                          | 175 mm        |
| Height                         | 190 mm        |
| Box size                       | L03           |
| Polarity                       | ETN 0         |
| Terminal Type                  | EN taper post |
| Hold Down                      | B13           |
| Weights (subject of variation) | 20.60 kg      |
|                                |               |