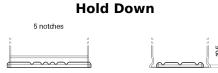

## **AGM CK700**

| Part number                    | CK700         |
|--------------------------------|---------------|
| Technology                     | AGM           |
| EAN/GTIN                       | 3661024015714 |
| Voltage                        | 12 V          |
| Capacity                       | 70.0 Ah       |
| CCA                            | 760 A         |
| Length                         | 278 mm        |
| Width                          | 175 mm        |
| Height                         | 190 mm        |
| Box size                       | L03           |
| Polarity                       | ETN 0         |
| Terminal Type                  | EN taper post |
| Hold Down                      | B13           |
| Weights (subject of variation) | 20.60 kg      |
|                                |               |