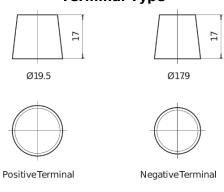

## **AGM CK700**

| Part number                    | CK700         |
|--------------------------------|---------------|
| Technology                     | AGM           |
| EAN/GTIN                       | 3661024015714 |
| Voltage                        | 12 V          |
| Capacity                       | 70.0 Ah       |
| CCA                            | 760 A         |
| Length                         | 278 mm        |
| Width                          | 175 mm        |
| Height                         | 190 mm        |
| Box size                       | L03           |
| Polarity                       | ETN 0         |
| Terminal Type                  | EN taper post |
| Hold Down                      | B13           |
| Weights (subject of variation) | 20.60 kg      |
|                                |               |