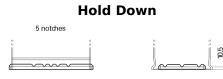

## **AGM CK720**

| Part number                    | CK720         |
|--------------------------------|---------------|
| Technology                     | AGM           |
| EAN/GTIN                       | 3661024017022 |
| Voltage                        | 12 V          |
| Capacity                       | 72.0 Ah       |
| CCA                            | 760 A         |
| Length                         | 278 mm        |
| Width                          | 175 mm        |
| Height                         | 190 mm        |
| Box size                       | L03           |
| Polarity                       | ETN 0         |
| Terminal Type                  | EN taper post |
| Hold Down                      | B13           |
| Weights (subject of variation) | 20.60 kg      |
|                                |               |