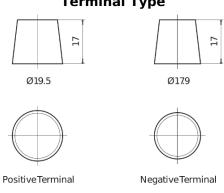

## **AGM CK720**

| Part number                    | CK720         |
|--------------------------------|---------------|
| Technology                     | AGM           |
| EAN/GTIN                       | 3661024017022 |
| Voltage                        | 12 V          |
| Capacity                       | 72.0 Ah       |
| CCA                            | 760 A         |
| Length                         | 278 mm        |
| Width                          | 175 mm        |
| Height                         | 190 mm        |
| Box size                       | L03           |
| Polarity                       | ETN 0         |
| Terminal Type                  | EN taper post |
| Hold Down                      | B13           |
| Weights (subject of variation) | 20.60 kg      |
|                                |               |