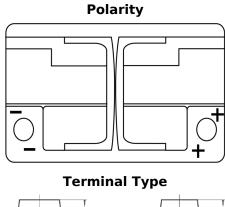

## **AGM CK720**

| Part number                    | CK720         |
|--------------------------------|---------------|
| Technology                     | AGM           |
| EAN/GTIN                       | 3661024017022 |
| Voltage                        | 12 V          |
| Capacity                       | 72.0 Ah       |
| CCA                            | 760 A         |
| Length                         | 278 mm        |
| Width                          | 175 mm        |
| Height                         | 190 mm        |
| Box size                       | L03           |
| Polarity                       | ETN 0         |
| Terminal Type                  | EN taper post |
| Hold Down                      | B13           |
| Weights (subject of variation) | 20.60 kg      |
|                                |               |