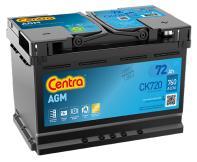

## **AGM CK720**

| Part number                    | CK720         |
|--------------------------------|---------------|
| Technology                     | AGM           |
| EAN/GTIN                       | 3661024017022 |
| Voltage                        | 12 V          |
| Capacity                       | 72.0 Ah       |
| CCA                            | 760 A         |
| Length                         | 278 mm        |
| Width                          | 175 mm        |
| Height                         | 190 mm        |
| Box size                       | L03           |
| Polarity                       | ETN 0         |
| Terminal Type                  | EN taper post |
| Hold Down                      | B13           |
| Weights (subject of variation) | 20.60 kg      |
|                                |               |