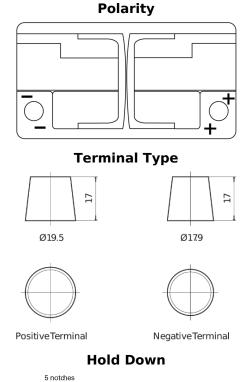

## **AGM CK800**

| Part number                    | CK800         |
|--------------------------------|---------------|
| Technology                     | AGM           |
| EAN/GTIN                       | 3661024015721 |
| Voltage                        | 12 V          |
| Capacity                       | 80.0 Ah       |
| CCA                            | 800 A         |
| Length                         | 315 mm        |
| Width                          | 175 mm        |
| Height                         | 190 mm        |
| Box size                       | L04           |
| Polarity                       | ETN 0         |
| Terminal Type                  | EN taper post |
| Hold Down                      | B13           |
| Weights (subject of variation) | 23.30 kg      |