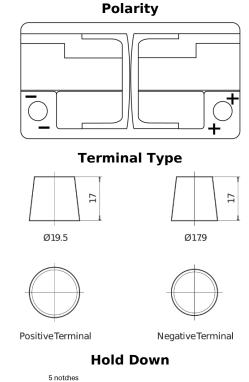

## **AGM CK820**

| Part number                    | CK820         |
|--------------------------------|---------------|
| Technology                     | AGM           |
| EAN/GTIN                       | 3661024017039 |
| Voltage                        | 12 V          |
| Capacity                       | 82.0 Ah       |
| CCA                            | 800 A         |
| Length                         | 315 mm        |
| Width                          | 175 mm        |
| Height                         | 190 mm        |
| Box size                       | L04           |
| Polarity                       | ETN 0         |
| Terminal Type                  | EN taper post |
| Hold Down                      | B13           |
| Weights (subject of variation) | 23.30 kg      |