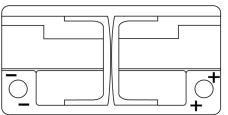

Polarity

**Terminal Type** 

Ø19.5

 $\bigcirc$ 

17

PositiveTerminal

NegativeTerminal

Hold Down