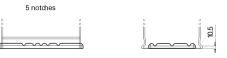

Polarity

**Terminal Type** 

Ø19.5

 $\bigcirc$ 

17

PositiveTerminal

NegativeTerminal

Hold Down