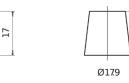

Polarity

**Terminal Type** 

Ø19.5

 $\bigcirc$ 

17

PositiveTerminal

NegativeTerminal

Hold Down