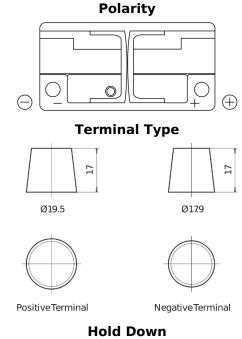

## **EFB CL1050**

| Part number                    | CL1050        |
|--------------------------------|---------------|
| Technology                     | EFB           |
| EAN/GTIN                       | 3661024016872 |
| Voltage                        | 12 V          |
| Capacity                       | 105.0 Ah      |
| CCA                            | 950 A         |
| Length                         | 392 mm        |
| Width                          | 175 mm        |
| Height                         | 190 mm        |
| Box size                       | L06           |
| Polarity                       | ETN 0         |
| Terminal Type                  | EN taper post |
| Hold Down                      | B13           |
| Weights (subject of variation) | 27.20 kg      |

## Hold Down 5 notches

Design, features and specifications are subject to change without notice. We disclaim any representation or warranty, express or implied, concerning the data or recommendations, and in no event shall be liable for any loss or damage claimed to have arisen as a result. Some products may not be available in your local market.