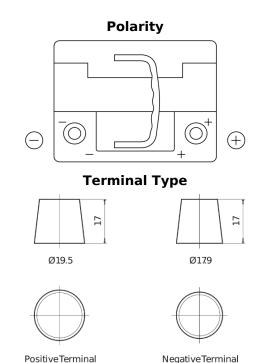

## EFB CL550

| Part number                    | CL550         |
|--------------------------------|---------------|
| Technology                     | EFB           |
| EAN/GTIN                       | 3661024016681 |
| Voltage                        | 12 V          |
| Capacity                       | 55.0 Ah       |
| CCA                            | 540 A         |
| Length                         | 207 mm        |
| Width                          | 175 mm        |
| Height                         | 190 mm        |
| Box size                       | L01           |
| Polarity                       | ETN 0         |
| Terminal Type                  | EN taper post |
| Hold Down                      | B13           |
| Weights (subject of variation) | 14.10 kg      |