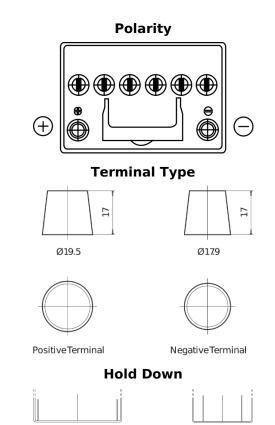

## **EFB CL605**

| Part number                    | CL605         |
|--------------------------------|---------------|
| Technology                     | EFB           |
| EAN/GTIN                       | 3661024016650 |
| Voltage                        | 12 V          |
| Capacity                       | 60.0 Ah       |
| CCA                            | 520 A         |
| Length                         | 230 mm        |
| Width                          | 173 mm        |
| Height                         | 222 mm        |
| Box size                       | D23           |
| Polarity                       | ETN 1         |
| Terminal Type                  | EN taper post |
| Hold Down                      | В0            |
| Weights (subject of variation) | 15.80 kg      |