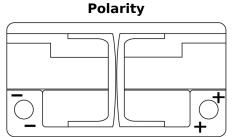

## **Batteries for Cars**

EFB CL800

| Part number                    | CL800         |
|--------------------------------|---------------|
| Technology                     | EFB           |
| EAN/GTIN                       | 3661024015707 |
| Voltage                        | 12 V          |
| Capacity                       | 80.0 Ah       |
| CCA                            | 800 A         |
| Length                         | 315 mm        |
| Width                          | 175 mm        |
| Height                         | 190 mm        |
| Box size                       | L04           |
| Polarity                       | ETN 0         |
| Terminal Type                  | EN taper post |
| Hold Down                      | B13           |
| Weights (subject of variation) | 22.10 kg      |
|                                |               |

**Terminal Type** 

17

Ø17.9

NegativeTerminal

17

PositiveTerminal

Hold Down

Design, features and specifications are subject to change without notice. We disclaim any representation or warranty, express or implied, concerning the data or recommendations, and in no event shall be liable for any loss or damage claimed to have arisen as a result. Some products may not be available in your local market.