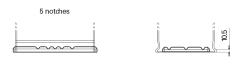

## **Batteries for Cars**

EFB CL800

| Part number                    | CL800         |
|--------------------------------|---------------|
| Technology                     | EFB           |
| EAN/GTIN                       | 3661024015707 |
| Voltage                        | 12 V          |
| Capacity                       | 80.0 Ah       |
| CCA                            | 800 A         |
| Length                         | 315 mm        |
| Width                          | 175 mm        |
| Height                         | 190 mm        |
| Box size                       | L04           |
| Polarity                       | ETN 0         |
| Terminal Type                  | EN taper post |
| Hold Down                      | B13           |
| Weights (subject of variation) | 22.10 kg      |
|                                |               |

**Terminal Type** 

17

Ø17.9

NegativeTerminal

17

PositiveTerminal

Hold Down

Design, features and specifications are subject to change without notice. We disclaim any representation or warranty, express or implied, concerning the data or recommendations, and in no event shall be liable for any loss or damage claimed to have arisen as a result. Some products may not be available in your local market.