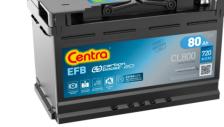

## **Batteries for Cars**

EFB CL800

| Part number                    | CL800         |
|--------------------------------|---------------|
| Technology                     | EFB           |
| EAN/GTIN                       | 3661024015707 |
| Voltage                        | 12 V          |
| Capacity                       | 80.0 Ah       |
| CCA                            | 800 A         |
| Length                         | 315 mm        |
| Width                          | 175 mm        |
| Height                         | 190 mm        |
| Box size                       | L04           |
| Polarity                       | ETN 0         |
| Terminal Type                  | EN taper post |
| Hold Down                      | B13           |
| Weights (subject of variation) | 22.10 kg      |
|                                |               |