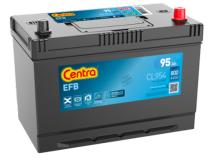

## **EFB CL954**

| Part number                    | CL954         |
|--------------------------------|---------------|
| Technology                     | EFB           |
| EAN/GTIN                       | 3661024016667 |
| Voltage                        | 12 V          |
| Capacity                       | 95.0 Ah       |
| CCA                            | 800 A         |
| Length                         | 306 mm        |
| Width                          | 173 mm        |
| Height                         | 222 mm        |
| Box size                       | D31           |
| Polarity                       | ETN 0         |
| Terminal Type                  | EN taper post |
| Hold Down                      | Korean B1     |
| Weights (subject of variation) | 21.80 kg      |