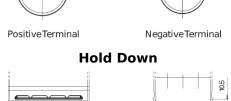

## **EFB CL954**

| Part number                    | CL954         |
|--------------------------------|---------------|
| Technology                     | EFB           |
| EAN/GTIN                       | 3661024016667 |
| Voltage                        | 12 V          |
| Capacity                       | 95.0 Ah       |
| CCA                            | 800 A         |
| Length                         | 306 mm        |
| Width                          | 173 mm        |
| Height                         | 222 mm        |
| Box size                       | D31           |
| Polarity                       | ETN 0         |
| Terminal Type                  | EN taper post |
| Hold Down                      | Korean B1     |
| Weights (subject of variation) | 21.80 kg      |