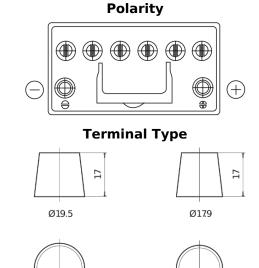

## **EFB CL954**

| Part number                    | CL954         |
|--------------------------------|---------------|
| Technology                     | EFB           |
| EAN/GTIN                       | 3661024016667 |
| Voltage                        | 12 V          |
| Capacity                       | 95.0 Ah       |
| CCA                            | 800 A         |
| Length                         | 306 mm        |
| Width                          | 173 mm        |
| Height                         | 222 mm        |
| Box size                       | D31           |
| Polarity                       | ETN 0         |
| Terminal Type                  | EN taper post |
| Hold Down                      | Korean B1     |
| Weights (subject of variation) | 21.80 kg      |