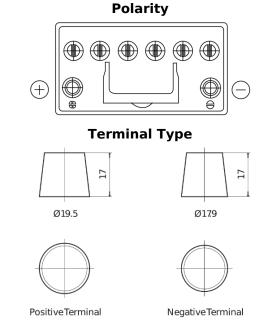

## **EFB CL955**

| Part number                    | CL955         |
|--------------------------------|---------------|
| Technology                     | EFB           |
| EAN/GTIN                       | 3661024016674 |
| Voltage                        | 12 V          |
| Capacity                       | 95.0 Ah       |
| CCA                            | 800 A         |
| Length                         | 306 mm        |
| Width                          | 173 mm        |
| Height                         | 222 mm        |
| Box size                       | D31           |
| Polarity                       | ETN 1         |
| Terminal Type                  | EN taper post |
| Hold Down                      | Korean B1     |
| Weights (subject of variation) | 21.80 kg      |