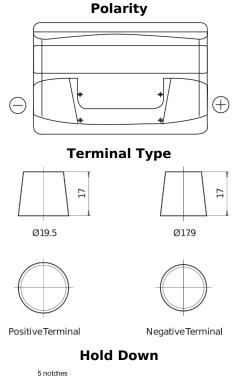

## Power DB1000

| Part number                    | DB1000        |
|--------------------------------|---------------|
| Technology                     | Flooded       |
| EAN/GTIN                       | 3661024024716 |
| Voltage                        | 12 V          |
| Capacity                       | 100.0 Ah      |
| CCA                            | 720 A         |
| Length                         | 315 mm        |
| Width                          | 175 mm        |
| Height                         | 205 mm        |
| Box size                       | LH4           |
| Polarity                       | ETN 0         |
| Terminal Type                  | EN taper post |
| Hold Down                      | B13           |
| Weights (subject of variation) | 21.90 kg      |