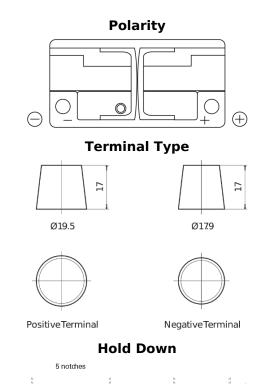

## Power DB1100

| Part number                    | DB1100        |
|--------------------------------|---------------|
| Technology                     | Flooded       |
| EAN/GTIN                       | 3661024026239 |
| Voltage                        | 12 V          |
| Capacity                       | 110.0 Ah      |
| CCA                            | 850 A         |
| Length                         | 392 mm        |
| Width                          | 175 mm        |
| Height                         | 190 mm        |
| Box size                       | L06           |
| Polarity                       | ETN 0         |
| Terminal Type                  | EN taper post |
| Hold Down                      | B13           |
| Weights (subject of variation) | 26.30 kg      |