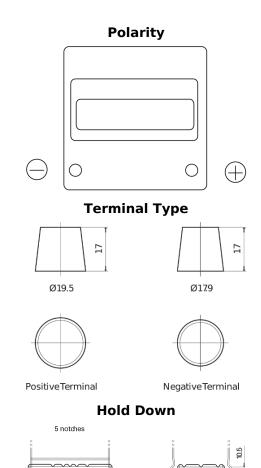

## Power DB440

| Part number                    | DB440         |
|--------------------------------|---------------|
| Technology                     | Flooded       |
| EAN/GTIN                       | 3661024024501 |
| Voltage                        | 12 V          |
| Capacity                       | 44.0 Ah       |
| CCA                            | 400 A         |
| Length                         | 175 mm        |
| Width                          | 175 mm        |
| Height                         | 190 mm        |
| Box size                       | L00           |
| Polarity                       | ETN 0         |
| Terminal Type                  | EN taper post |
| Hold Down                      | B13           |
| Weights (subject of variation) | 10.70 kg      |