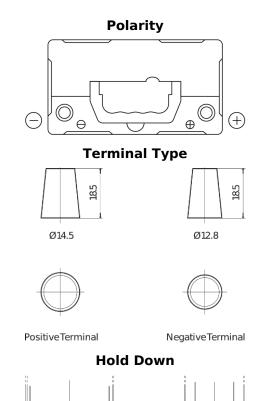

## Power DB456

| Part number                    | DB456          |
|--------------------------------|----------------|
| Technology                     | Flooded        |
| EAN/GTIN                       | 3661024024358  |
| Voltage                        | 12 V           |
| Capacity                       | 45.0 Ah        |
| CCA                            | 330 A          |
| Length                         | 237 mm         |
| Width                          | 127 mm         |
| Height                         | 227 mm         |
| Box size                       | B24            |
| Polarity                       | ETN 0          |
| Terminal Type                  | JIS taper post |
| Hold Down                      | В0             |
| Weights (subject of variation) | 11.40 kg       |