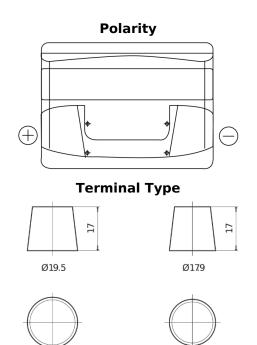

## Power DB501

| Part number                    | DB501         |
|--------------------------------|---------------|
| Technology                     | Flooded       |
| EAN/GTIN                       | 3661024024525 |
| Voltage                        | 12 V          |
| Capacity                       | 50.0 Ah       |
| CCA                            | 450 A         |
| Length                         | 207 mm        |
| Width                          | 175 mm        |
| Height                         | 190 mm        |
| Box size                       | L01           |
| Polarity                       | ETN 1         |
| Terminal Type                  | EN taper post |
| Hold Down                      | B13           |
| Weights (subject of variation) | 12.20 kg      |

## **Hold Down**

PositiveTerminal

NegativeTerminal

Design, features and specifications are subject to change without notice. We disclaim any representation or warranty, express or implied, concerning the data or recommendations, and in no event shall be liable for any loss or damage claimed to have arisen as a result. Some products may not be available in your local market.