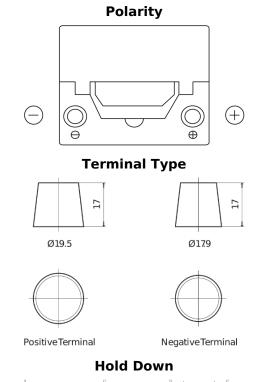

## Power DB504

| Part number                    | DB504         |
|--------------------------------|---------------|
| Technology                     | Flooded       |
| EAN/GTIN                       | 3661024024402 |
| Voltage                        | 12 V          |
| Capacity                       | 50.0 Ah       |
| CCA                            | 360 A         |
| Length                         | 200 mm        |
| Width                          | 173 mm        |
| Height                         | 222 mm        |
| Box size                       | D20           |
| Polarity                       | ETN 0         |
| Terminal Type                  | EN taper post |
| Hold Down                      | Korean B1     |
| Weights (subject of variation) | 12.90 kg      |