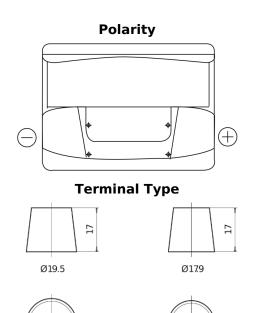

## Power DB602

| Part number                    | DB602         |
|--------------------------------|---------------|
| Technology                     | Flooded       |
| EAN/GTIN                       | 3661024024631 |
| Voltage                        | 12 V          |
| Capacity                       | 60.0 Ah       |
| CCA                            | 540 A         |
| Length                         | 242 mm        |
| Width                          | 175 mm        |
| Height                         | 175 mm        |
| Box size                       | LB2           |
| Polarity                       | ETN 0         |
| Terminal Type                  | EN taper post |
| Hold Down                      | B13           |
| Weights (subject of variation) | 12.90 kg      |