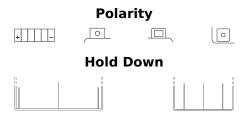

## AGM Ready AGM12-12

| Part number                    | AGM12-12      |
|--------------------------------|---------------|
| Technology                     | AGM           |
| EAN/GTIN                       | 3661024034029 |
| Voltage                        | 12 V          |
| Capacity                       | 12 Ah         |
| CCA                            | 200 A         |
| Length                         | 150 mm        |
| Width                          | 90 mm         |
| Height                         | 145 mm        |
| Box size                       | C56           |
| Polarity                       | ETN 1         |
| Terminal Type                  | M04           |
| Hold Down                      | В0            |
| Weights (subject of variation) | 4.50 kg       |