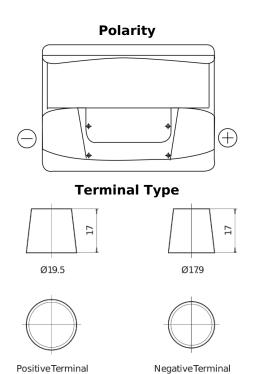

## Power DB620

| Part number                    | DB620         |
|--------------------------------|---------------|
| Technology                     | Flooded       |
| EAN/GTIN                       | 3661024024532 |
| Voltage                        | 12 V          |
| Capacity                       | 62.0 Ah       |
| CCA                            | 540 A         |
| Length                         | 242 mm        |
| Width                          | 175 mm        |
| Height                         | 190 mm        |
| Box size                       | L02           |
| Polarity                       | ETN 0         |
| Terminal Type                  | EN taper post |
| Hold Down                      | B13           |
| Weights (subject of variation) | 14.20 kg      |