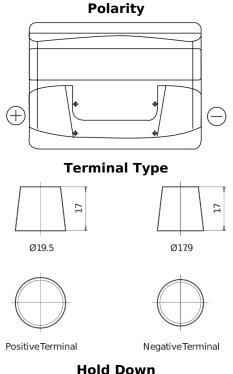

## Power DB621

| Part number                    | DB621         |
|--------------------------------|---------------|
| Technology                     | Flooded       |
| EAN/GTIN                       | 3661024024549 |
| Voltage                        | 12 V          |
| Capacity                       | 62.0 Ah       |
| CCA                            | 540 A         |
| Length                         | 242 mm        |
| Width                          | 175 mm        |
| Height                         | 190 mm        |
| Box size                       | L02           |
| Polarity                       | ETN 1         |
| Terminal Type                  | EN taper post |
| Hold Down                      | B13           |
| Weights (subject of variation) | 14.20 kg      |