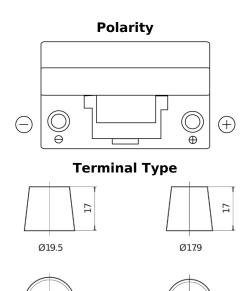

## **Product overview**

**Batteries for Cars** 

| Part number                    | DB704         |
|--------------------------------|---------------|
| Technology                     | Flooded       |
| EAN/GTIN                       | 3661024024433 |
| Voltage                        | 12 V          |
| Capacity                       | 70.0 Ah       |
| CCA                            | 540 A         |
| Length                         | 270 mm        |
| Width                          | 173 mm        |
| Height                         | 222 mm        |
| Box size                       | D26           |
| Polarity                       | ETN 0         |
| Terminal Type                  | EN taper post |
| Hold Down                      | Korean B1+B6  |
| Weights (subject of variation) | 16.10 kg      |

## Hold Down

**NegativeTerminal** 

PositiveTerminal

Design, features and specifications are subject to change without notice. We disclaim any representation or warranty, express or implied, concerning the data or recommendations, and in no event shall be liable for any loss or damage claimed to have arisen as a result. Some products may not be available in your local market.