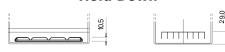

## **Product overview**

**Batteries for Cars** 

| Part number                    | DB704         |
|--------------------------------|---------------|
| Technology                     | Flooded       |
| EAN/GTIN                       | 3661024024433 |
| Voltage                        | 12 V          |
| Capacity                       | 70.0 Ah       |
| CCA                            | 540 A         |
| Length                         | 270 mm        |
| Width                          | 173 mm        |
| Height                         | 222 mm        |
| Box size                       | D26           |
| Polarity                       | ETN 0         |
| Terminal Type                  | EN taper post |
| Hold Down                      | Korean B1+B6  |
| Weights (subject of variation) | 16.10 kg      |

## Hold Down

**NegativeTerminal** 

PositiveTerminal

Design, features and specifications are subject to change without notice. We disclaim any representation or warranty, express or implied, concerning the data or recommendations, and in no event shall be liable for any loss or damage claimed to have arisen as a result. Some products may not be available in your local market.