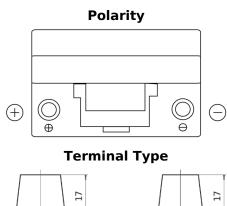

## Power DB705

| Part number                    | DB705         |
|--------------------------------|---------------|
| Technology                     | Flooded       |
| EAN/GTIN                       | 3661024024440 |
| Voltage                        | 12 V          |
| Capacity                       | 70.0 Ah       |
| CCA                            | 540 A         |
| Length                         | 270 mm        |
| Width                          | 173 mm        |
| Height                         | 222 mm        |
| Box size                       | D26           |
| Polarity                       | ETN 1         |
| Terminal Type                  | EN taper post |
| Hold Down                      | Korean B1+B6  |
| Weights (subject of variation) | 16.10 kg      |