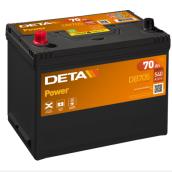

## Power DB705

| Part number                    | DB705         |
|--------------------------------|---------------|
| Technology                     | Flooded       |
| EAN/GTIN                       | 3661024024440 |
| Voltage                        | 12 V          |
| Capacity                       | 70.0 Ah       |
| CCA                            | 540 A         |
| Length                         | 270 mm        |
| Width                          | 173 mm        |
| Height                         | 222 mm        |
| Box size                       | D26           |
| Polarity                       | ETN 1         |
| Terminal Type                  | EN taper post |
| Hold Down                      | Korean B1+B6  |
| Weights (subject of variation) | 16.10 kg      |