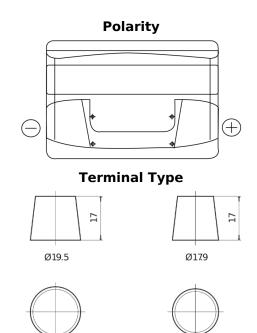

## Power DB740

| Part number                    | DB740         |
|--------------------------------|---------------|
| Technology                     | Flooded       |
| EAN/GTIN                       | 3661024024556 |
| Voltage                        | 12 V          |
| Capacity                       | 74.0 Ah       |
| CCA                            | 680 A         |
| Length                         | 278 mm        |
| Width                          | 175 mm        |
| Height                         | 190 mm        |
| Box size                       | L03           |
| Polarity                       | ETN 0         |
| Terminal Type                  | EN taper post |
| Hold Down                      | B13           |
| Weights (subject of variation) | 16.60 kg      |

## **Hold Down**

**NegativeTerminal** 

PositiveTerminal

Design, features and specifications are subject to change without notice. We disclaim any representation or warranty, express or implied, concerning the data or recommendations, and in no event shall be liable for any loss or damage claimed to have arisen as a result. Some products may not be available in your local market.