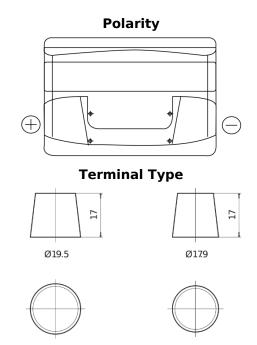

## Power DB741

| Part number                    | DB741         |
|--------------------------------|---------------|
| Technology                     | Flooded       |
| EAN/GTIN                       | 3661024024563 |
| Voltage                        | 12 V          |
| Capacity                       | 74.0 Ah       |
| CCA                            | 680 A         |
| Length                         | 278 mm        |
| Width                          | 175 mm        |
| Height                         | 190 mm        |
| Box size                       | L03           |
| Polarity                       | ETN 1         |
| Terminal Type                  | EN taper post |
| Hold Down                      | B13           |
| Weights (subject of variation) | 16.60 kg      |

## **Hold Down**

**NegativeTerminal** 

PositiveTerminal

Design, features and specifications are subject to change without notice. We disclaim any representation or warranty, express or implied, concerning the data or recommendations, and in no event shall be liable for any loss or damage claimed to have arisen as a result. Some products may not be available in your local market.