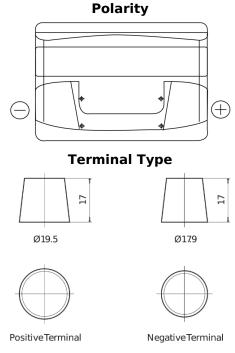

## Power DB800

| Part number                    | DB800         |
|--------------------------------|---------------|
| Technology                     | Flooded       |
| EAN/GTIN                       | 3661024026246 |
| Voltage                        | 12 V          |
| Capacity                       | 80.0 Ah       |
| CCA                            | 640 A         |
| Length                         | 315 mm        |
| Width                          | 175 mm        |
| Height                         | 190 mm        |
| Box size                       | L04           |
| Polarity                       | ETN 0         |
| Terminal Type                  | EN taper post |
| Hold Down                      | B13           |
| Weights (subject of variation) | 19.00 kg      |

## **Hold Down**

Design, features and specifications are subject to change without notice. We disclaim any representation or warranty, express or implied, concerning the data or recommendations, and in no event shall be liable for any loss or damage claimed to have arisen as a result. Some products may not be available in your local market.