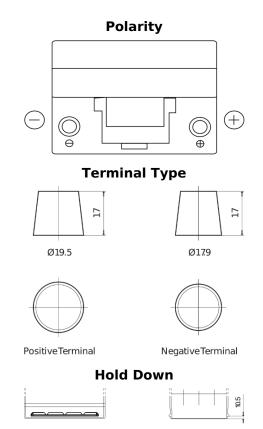

## Power DB954

| Part number                    | DB954         |
|--------------------------------|---------------|
| Technology                     | Flooded       |
| EAN/GTIN                       | 3661024024457 |
| Voltage                        | 12 V          |
| Capacity                       | 95.0 Ah       |
| CCA                            | 760 A         |
| Length                         | 306 mm        |
| Width                          | 173 mm        |
| Height                         | 222 mm        |
| Box size                       | D31           |
| Polarity                       | ETN 0         |
| Terminal Type                  | EN taper post |
| Hold Down                      | Korean B1     |
| Weights (subject of variation) | 20.60 kg      |