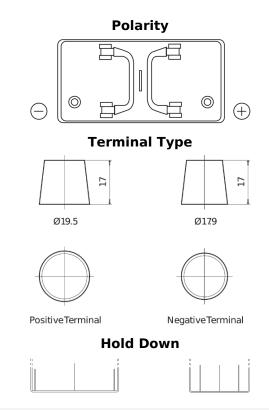

## StartPRO DG1100

| Part number                    | DG1100        |
|--------------------------------|---------------|
| Technology                     | Flooded       |
| EAN/GTIN                       | 3661024025379 |
| Voltage                        | 12 V          |
| Capacity                       | 110.0 Ah      |
| CCA                            | 750 A         |
| Length                         | 349 mm        |
| Width                          | 175 mm        |
| Height                         | 235 mm        |
| Box size                       | D02           |
| Polarity                       | ETN 0         |
| Terminal Type                  | EN taper post |
| Hold Down                      | В0            |
| Weights (subject of variation) | 25.40 kg      |
|                                |               |