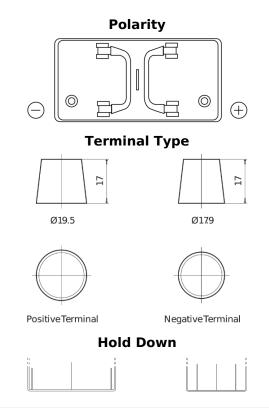

## StartPRO DG1250

| Part number                    | DG1250        |
|--------------------------------|---------------|
| Technology                     | Flooded       |
| EAN/GTIN                       | 3661024025409 |
| Voltage                        | 12 V          |
| Capacity                       | 125.0 Ah      |
| CCA                            | 760 A         |
| Length                         | 349 mm        |
| Width                          | 175 mm        |
| Height                         | 285 mm        |
| Box size                       | D03           |
| Polarity                       | ETN 0         |
| Terminal Type                  | EN taper post |
| Hold Down                      | В0            |
| Weights (subject of variation) | 29.50 kg      |