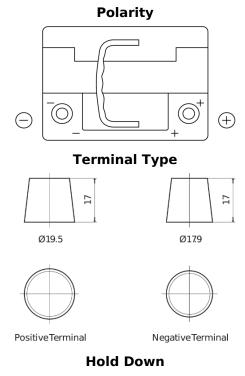

## **AGM DK620**

| Part number                    | DK620         |
|--------------------------------|---------------|
| Technology                     | AGM           |
| EAN/GTIN                       | 3661024027113 |
| Voltage                        | 12 V          |
| Capacity                       | 62.0 Ah       |
| CCA                            | 680 A         |
| Length                         | 242 mm        |
| Width                          | 175 mm        |
| Height                         | 190 mm        |
| Box size                       | L02           |
| Polarity                       | ETN 0         |
| Terminal Type                  | EN taper post |
| Hold Down                      | B13           |
| Weights (subject of variation) | 17.90 kg      |