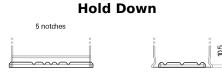

## **AGM DK720**

| Part number                    | DK720         |
|--------------------------------|---------------|
| Technology                     | AGM           |
| EAN/GTIN                       | 3661024027120 |
| Voltage                        | 12 V          |
| Capacity                       | 72.0 Ah       |
| CCA                            | 760 A         |
| Length                         | 278 mm        |
| Width                          | 175 mm        |
| Height                         | 190 mm        |
| Box size                       | L03           |
| Polarity                       | ETN 0         |
| Terminal Type                  | EN taper post |
| Hold Down                      | B13           |
| Weights (subject of variation) | 20.60 kg      |