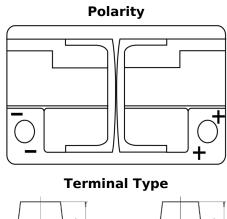

## **AGM DK720**

| Part number                    | DK720         |
|--------------------------------|---------------|
| Technology                     | AGM           |
| EAN/GTIN                       | 3661024027120 |
| Voltage                        | 12 V          |
| Capacity                       | 72.0 Ah       |
| CCA                            | 760 A         |
| Length                         | 278 mm        |
| Width                          | 175 mm        |
| Height                         | 190 mm        |
| Box size                       | L03           |
| Polarity                       | ETN 0         |
| Terminal Type                  | EN taper post |
| Hold Down                      | B13           |
| Weights (subject of variation) | 20.60 kg      |