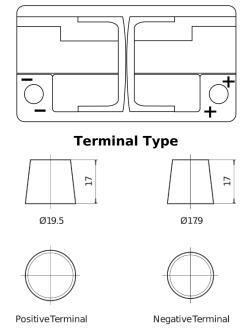

## **AGM DK820**

**Polarity** 

| Part number                    | DK820         |
|--------------------------------|---------------|
| Technology                     | AGM           |
| EAN/GTIN                       | 3661024027137 |
| Voltage                        | 12 V          |
| Capacity                       | 82.0 Ah       |
| CCA                            | 800 A         |
| Length                         | 315 mm        |
| Width                          | 175 mm        |
| Height                         | 190 mm        |
| Box size                       | L04           |
| Polarity                       | ETN 0         |
| Terminal Type                  | EN taper post |
| Hold Down                      | B13           |
| Weights (subject of variation) | 23.30 kg      |