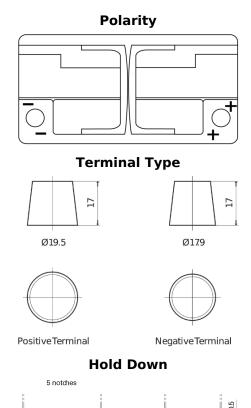

## **AGM DK960**

loss or damage claimed to have arisen as a result. Some products may not be available in your local market.

| Part number                    | DK960         |
|--------------------------------|---------------|
| Technology                     | AGM           |
| EAN/GTIN                       | 3661024027144 |
| Voltage                        | 12 V          |
| Capacity                       | 96.0 Ah       |
| CCA                            | 850 A         |
| Length                         | 353 mm        |
| Width                          | 175 mm        |
| Height                         | 190 mm        |
| Box size                       | L05           |
| Polarity                       | ETN 0         |
| Terminal Type                  | EN taper post |
| Hold Down                      | B13           |
| Weights (subject of variation) | 26.10 kg      |