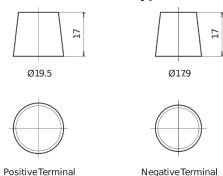

| Part number                    | DL1000        |
|--------------------------------|---------------|
| Technology                     | EFB           |
| EAN/GTIN                       | 3661024026888 |
| Voltage                        | 12 V          |
| Capacity                       | 100.0 Ah      |
| CCA                            | 900 A         |
| Length                         | 353 mm        |
| Width                          | 175 mm        |
| Height                         | 190 mm        |
| Box size                       | L05           |
| Polarity                       | ETN 0         |
| Terminal Type                  | EN taper post |
| Hold Down                      | B13           |
| Weights (subject of variation) | 25.50 kg      |

## Polarity Terminal Type



## **Hold Down**



Design, features and specifications are subject to change without notice. We disclaim any representation or warranty, express or implied, concerning the data or recommendations, and in no event shall be liable for any loss or damage claimed to have arisen as a result. Some products may not be available in your local market.