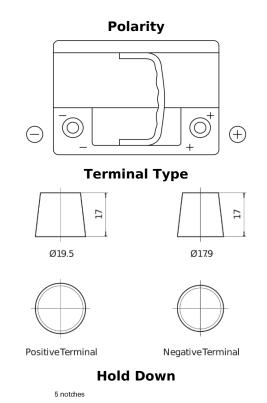

## EFB DL600

| Part number                    | DL600         |
|--------------------------------|---------------|
| Technology                     | EFB           |
| EAN/GTIN                       | 3661024025683 |
| Voltage                        | 12 V          |
| Capacity                       | 60.0 Ah       |
| CCA                            | 640 A         |
| Length                         | 242 mm        |
| Width                          | 175 mm        |
| Height                         | 190 mm        |
| Box size                       | L02           |
| Polarity                       | ETN 0         |
| Terminal Type                  | EN taper post |
| Hold Down                      | B13           |
| Weights (subject of variation) | 17.00 kg      |