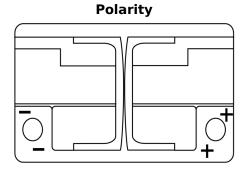

## **EFB DL700**

| Part number                    | DL700         |
|--------------------------------|---------------|
| Technology                     | EFB           |
| EAN/GTIN                       | 3661024025690 |
| Voltage                        | 12 V          |
| Capacity                       | 70.0 Ah       |
| CCA                            | 760 A         |
| Length                         | 278 mm        |
| Width                          | 175 mm        |
| Height                         | 190 mm        |
| Box size                       | L03           |
| Polarity                       | ETN 0         |
| Terminal Type                  | EN taper post |
| Hold Down                      | B13           |
| Weights (subject of variation) | 19.30 kg      |