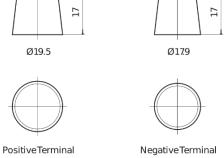

## Polarity Terminal Type

## **EFB DL800**

| Part number                    | DL800         |
|--------------------------------|---------------|
| Technology                     | EFB           |
| EAN/GTIN                       | 3661024025706 |
| Voltage                        | 12 V          |
| Capacity                       | 80.0 Ah       |
| CCA                            | 800 A         |
| Length                         | 315 mm        |
| Width                          | 175 mm        |
| Height                         | 190 mm        |
| Box size                       | L04           |
| Polarity                       | ETN 0         |
| Terminal Type                  | EN taper post |
| Hold Down                      | B13           |
| Weights (subject of variation) | 22.10 kg      |