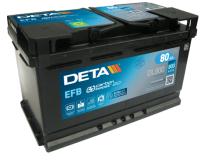

## **EFB DL800**

| Part number                    | DL800         |
|--------------------------------|---------------|
| Technology                     | EFB           |
| EAN/GTIN                       | 3661024025706 |
| Voltage                        | 12 V          |
| Capacity                       | 80.0 Ah       |
| CCA                            | 800 A         |
| Length                         | 315 mm        |
| Width                          | 175 mm        |
| Height                         | 190 mm        |
| Box size                       | L04           |
| Polarity                       | ETN 0         |
| Terminal Type                  | EN taper post |
| Hold Down                      | B13           |
| Weights (subject of variation) | 22.10 kg      |