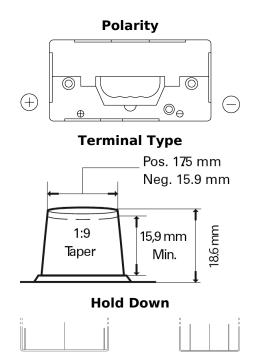

## **StartPRO EG110B**

| Part number                    | EG110B           |
|--------------------------------|------------------|
| Technology                     | Flooded          |
| EAN/GTIN                       | 3661024035569    |
| Voltage                        | 12 V             |
| Capacity                       | 110 Ah           |
| CCA                            | 950 A            |
| Length                         | 330 mm           |
| Width                          | 173 mm           |
| Height                         | 240 mm           |
| Box size                       | G31              |
| Polarity                       | ETN 9            |
| Terminal Type                  | SAE A taper post |
| Hold Down                      | В0               |
| Weights (subject of variation) | 25.90 kg         |