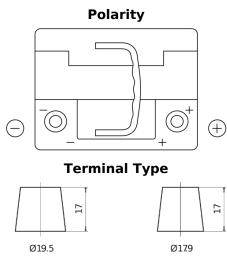

## **Premium EA472**

| Part number                    | EA472         |
|--------------------------------|---------------|
| Technology                     | Flooded       |
| EAN/GTIN                       | 3661024034265 |
| Voltage                        | 12 V          |
| Capacity                       | 47.0 Ah       |
| CCA                            | 450 A         |
| Length                         | 207 mm        |
| Width                          | 175 mm        |
| Height                         | 175 mm        |
| Box size                       | LB1           |
| Polarity                       | ETN 0         |
| Terminal Type                  | EN taper post |
| Hold Down                      | B13           |
| Weights (subject of variation) | 11.40 kg      |