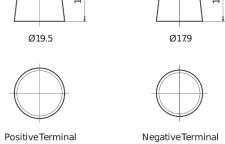

## **Premium EA472**

| Part number                    | EA472         |
|--------------------------------|---------------|
| Technology                     | Flooded       |
| EAN/GTIN                       | 3661024034265 |
| Voltage                        | 12 V          |
| Capacity                       | 47.0 Ah       |
| CCA                            | 450 A         |
| Length                         | 207 mm        |
| Width                          | 175 mm        |
| Height                         | 175 mm        |
| Box size                       | LB1           |
| Polarity                       | ETN 0         |
| Terminal Type                  | EN taper post |
| Hold Down                      | B13           |
| Weights (subject of variation) | 11.40 kg      |