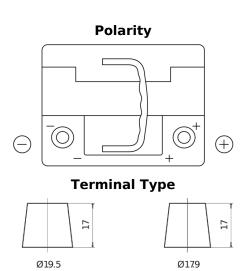

## **Premium EA530**

| Part number                    | EA530         |
|--------------------------------|---------------|
| Technology                     | Flooded       |
| EAN/GTIN                       | 3661024034203 |
| Voltage                        | 12 V          |
| Capacity                       | 53.0 Ah       |
| CCA                            | 540 A         |
| Length                         | 207 mm        |
| Width                          | 175 mm        |
| Height                         | 190 mm        |
| Box size                       | L01           |
| Polarity                       | ETN 0         |
| Terminal Type                  | EN taper post |
| Hold Down                      | B13           |
| Weights (subject of variation) | 12.70 kg      |

## Hold Down

NegativeTerminal

PositiveTerminal

Design, features and specifications are subject to change without notice. We disclaim any representation or warranty, express or implied, concerning the data or recommendations, and in no event shall be liable for any loss or damage claimed to have arisen as a result. Some products may not be available in your local market.