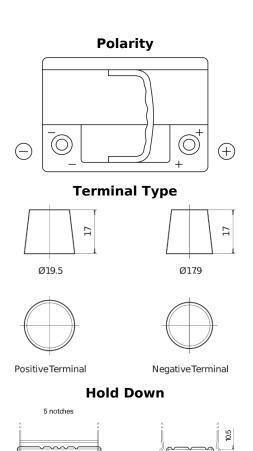

## **Premium EA640**

| Part number                    | EA640         |
|--------------------------------|---------------|
| Technology                     | Flooded       |
| EAN/GTIN                       | 3661024034227 |
| Voltage                        | 12 V          |
| Capacity                       | 64.0 Ah       |
| CCA                            | 640 A         |
| Length                         | 242 mm        |
| Width                          | 175 mm        |
| Height                         | 190 mm        |
| Box size                       | L02           |
| Polarity                       | ETN 0         |
| Terminal Type                  | EN taper post |
| Hold Down                      | B13           |
| Weights (subject of variation) | 14.90 kg      |
|                                |               |