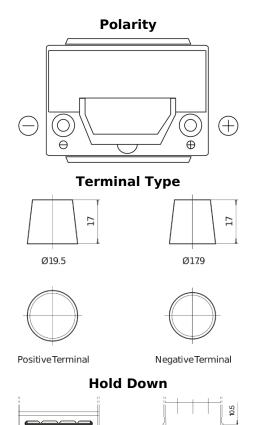

## **Premium EA654**

| Part number                    | EA654         |
|--------------------------------|---------------|
| Technology                     | Flooded       |
| EAN/GTIN                       | 3661024034142 |
| Voltage                        | 12 V          |
| Capacity                       | 65.0 Ah       |
| CCA                            | 580 A         |
| Length                         | 230 mm        |
| Width                          | 173 mm        |
| Height                         | 222 mm        |
| Box size                       | D23           |
| Polarity                       | ETN 0         |
| Terminal Type                  | EN taper post |
| Hold Down                      | Korean B1     |
| Weights (subject of variation) | 16.00 kg      |