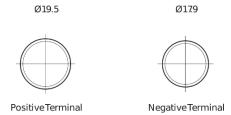

2**



| Part number                    | EA722         |
|--------------------------------|---------------|
| Technology                     | Flooded       |
| EAN/GTIN                       | 3661024034289 |
| Voltage                        | 12 V          |
| Capacity                       | 72.0 Ah       |
| CCA                            | 720 A         |
| Length                         | 278 mm        |
| Width                          | 175 mm        |
| Height                         | 175 mm        |
| Box size                       | LB3           |
| Polarity                       | ETN 0         |
| Terminal Type                  | EN taper post |
| Hold Down                      | B13           |
| Weights (subject of variation) | 15.90 kg      |

## Polarity Terminal Type



## **Hold Down**



Design, features and specifications are subject to change without notice. We disclaim any representation or warranty, express or implied, concerning the data or recommendations, and in no event shall be liable for any loss or damage claimed to have arisen as a result. Some products may not be available in your local market.