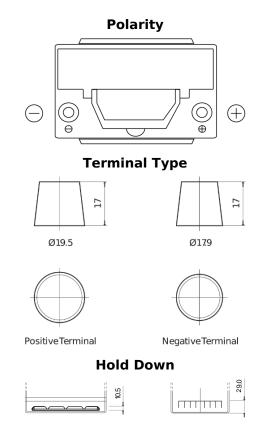

## **Premium EA754**

| Part number                    | EA754         |
|--------------------------------|---------------|
| Technology                     | Flooded       |
| EAN/GTIN                       | 3661024034166 |
| Voltage                        | 12 V          |
| Capacity                       | 75.0 Ah       |
| CCA                            | 630 A         |
| Length                         | 270 mm        |
| Width                          | 173 mm        |
| Height                         | 222 mm        |
| Box size                       | D26           |
| Polarity                       | ETN 0         |
| Terminal Type                  | EN taper post |
| Hold Down                      | Korean B1+B6  |
| Weights (subject of variation) | 17.40 kg      |