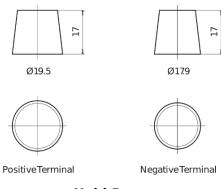

|
|--------------------------------|---------------|
| Technology                     | Flooded       |
| EAN/GTIN                       | 3661024034241 |
| Voltage                        | 12 V          |
| Capacity                       | 77.0 Ah       |
| CCA                            | 760 A         |
| Length                         | 278 mm        |
| Width                          | 175 mm        |
| Height                         | 190 mm        |
| Box size                       | L03           |
| Polarity                       | ETN 0         |
| Terminal Type                  | EN taper post |
| Hold Down                      | B13           |
| Weights (subject of variation) | 17.50 kg      |
|                                |               |

## Polarity Terminal Type



## **Hold Down**



Design, features and specifications are subject to change without notice. We disclaim any representation or warranty, express or implied, concerning the data or recommendations, and in no event shall be liable for any loss or damage claimed to have arisen as a result. Some products may not be available in your local market.